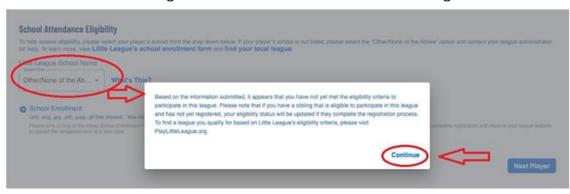

# Instructions for "Proof of Residency"

Sports Connect has a direct link to Williamsport PA / Little League HQ.

There are sections in the registration that GLL cannot alter.

You do not need to supply artifacts for Proof of Residency or School Enrollment.

You may just CONTINUE after selecting Other / None of the Above for Little League School Name.