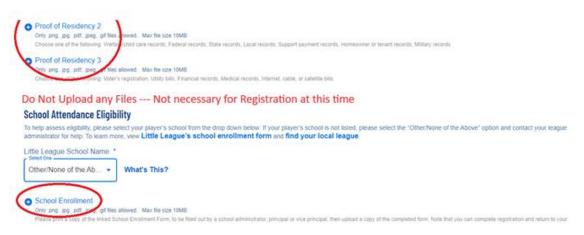

# Instructions for "Proof of Residency"

Sports Connect has a direct link to Williamsport PA / Little League HQ.

There are sections in the registration that GLL cannot alter.

You do not need to supply artifacts for Proof of Residency or School Enrollment.

You may just CONTINUE after selecting Other / None of the Above for Little League School Name.